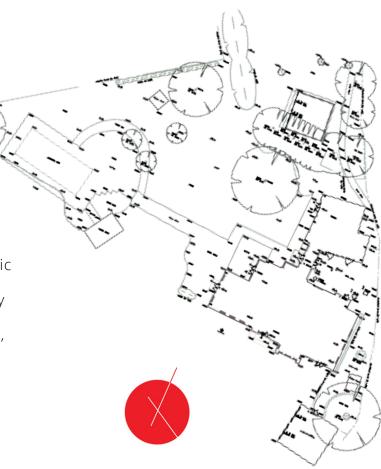

### TOPOGRAPHICAL SURVEY EXAMPLE BELOW

SHOWING THE LEVEL OF DETAIL AND ACCURACY OF

MEASUREMENTS

# CONSIDERATIONS ASSESSED DURING A TOPOGRAPHICAL LAND SURVEY

- Natural features trees, hedges, etc.
- Man-made features both current & historic
- Location of utilities (visible) identified by drainage covers, electricity poles, gas meters, etc.
- The surroundings
- Spot heights / Ground levels
- Changes in ground levels