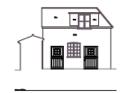

# WHAT IS A MEASURED BUILDING SURVEY?

It is an accurate and compliant measured drawing of your property, showcasing all the structural elements & architectural features of the building, including:

- Floor plans
- Roof plan
- Elevations
- Sections
- Ceiling heights
- Floor heights
- Window openings

AVAILABLE IN AUTOCAD (.DWG), REVIT (.RVT) OR PDF FORMATS.

> 0333 335 5085 info@XPsurveys.co.uk www.XPsurveys.co.uk

OUR SPEEDY SERVICE ALLOWS US TO TYPICALLY **ARRANGE A BOOKING WITHIN A WEEK** OF CONTACTING US,