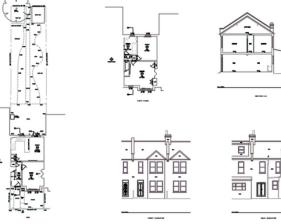

### FULL MEASURED BUILDING & TOPO SURVEY AND ELEVATIONS

LARGE COUNTRY HOUSE | HERTFORDSHIRE

FULL MEASURED BUILDING & TOPO SURVEY

2-UP/2-DOWN TERRACE HOUSE | LONDON

0333 335 5085 info@XPsurveys.co.uk www.XPsurveys.co.uk

### **EXPERT SURVEYORS & EQUIPMENT**

We use specialist equipment, such as, the Leica Geosystem total station for its quality and efficiency.

**As-Built 2D Drawings** We produce 2D floor plans, elevations and sections.