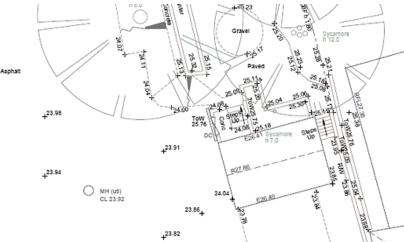

### TOPOGRAPHICAL SURVEY EXAMPLE BELOW

SHOWING THE LEVEL OF DETAIL AND ACCURACY OF

MEASUREMENTS

# CONSIDERATIONS ASSESSED DURING A TOPOGRAPHICAL LAND SURVEY

- Natural features trees, hedges, etc.
- Man-made features both current & historic
- Location of utilities (visible) identified by drainage covers, electricity poles, gas meters, etc.
- The surroundings
- Spot heights / Ground levels
- Changes in ground levels