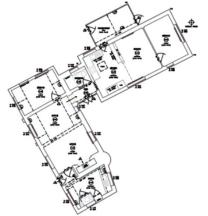

# WHAT IS A MEASURED BUILDING SURVEY?

It is an accurate and compliant measured drawing of your property, showcasing all the structural elements & architectural features of the building, including:

- Floor plans
- Roof plan
- Elevations
- Sections
- Ceiling heights
- Floor heights
- Window openings

### **EXPERT SURVEYORS & EQUIPMENT**

We use specialist equipment, such as, the Leica Geosystem total station for its quality and efficiency.

**As-Built 2D Drawings** We produce 2D floor plans, elevations and sections.